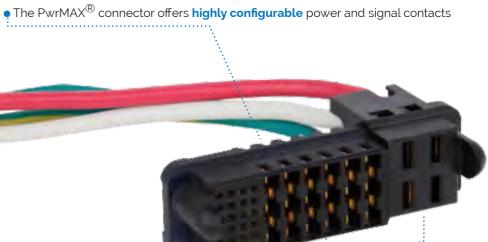

### HYBRID

Combines both AC & DC contacts in one connector

 Cable/board hybrid connector provides capabilities for a 2-in-1 AC/DC current connector for applications with space constraints

5

### CONNECTING THE WORLD WITH EXCEPTIONAL SOLUTIONS

See why the networking world turns to Amphenol Communications Solutions for reliable and innovative Power Solutions

**PROBLEM** A telecommunications power application required a unique connector which could carry over 100A and stay within specific space limitations

#### SOLUTION Our engineers created a custom connector made

custom connector made with components from our popular PwrBlade ULTRA<sup>®</sup> and PwrBlok<sup>TM</sup> connectors. The end result gave the added performance and functionality that was needed.

# **Thinking Outside The Box**

Our custom solution provides a unique 2-in-1 connector that maintains a high current density while ensuring exceptional space efficiency.