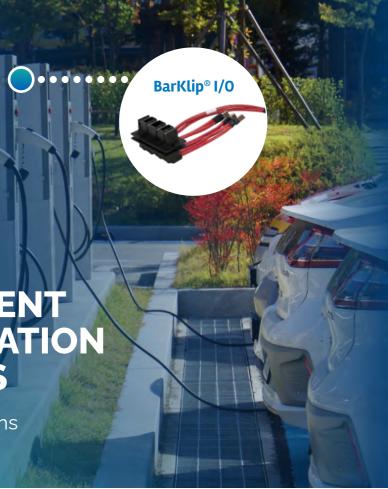

### Setting The Bar In ENERGY MANAGEMENT WITH NEXT-GENERATION POWER SOLUTIONS

With Next-Generation Power Solutions

### Amphenol Communications Solutions Knows Energy!

Our advanced team of engineers is researching and developing ruggedized, reliable, and high-voltage solutions to connect the world of renewables. Whether the application is needed in power generation, transmission, or distribution, we can help provide a unique solution specific to your power needs.

#### Meet BarKlip<sup>®</sup> I/O

- Mates directly to busbar applications
- Up to 200A/contact
- AGT® plating for low resistance
- Ultrasonically welded to provide greater overall efficiency