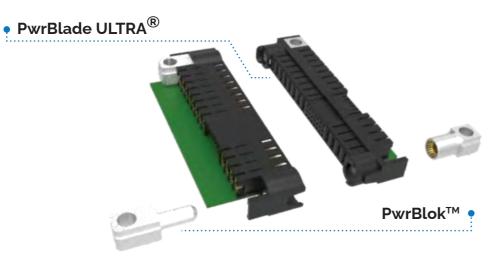

#### WIDE PRODUCT PORTFOLIO

power product portfolio offers a wide range of configurable connectors that support anywhere from 15A to over 1000A, while also maintaining a compact footprint desian

### **POWER**

PwrMAX® delivers up to 500A per linear inch