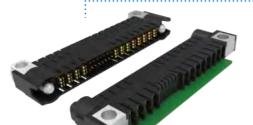

### **POWER**

PwrMAX® delivers up to 500A per linear inch

### DENSITY

Highest density power & signal blind-mate connector on the market

### HYBRID

Combines both AC & DC contacts in one connector

 Cable/board hybrid connector provides capabilities for a 2-in-1 AC/DC current connector for applications with space constraints

5