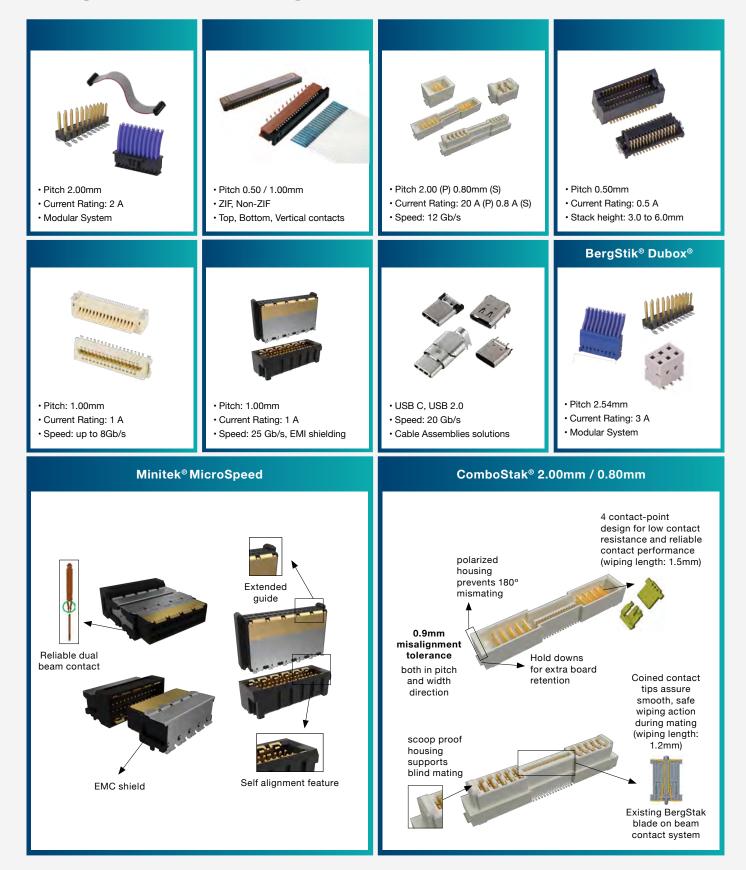

### From modular to integrated PLCs, **Amphenol provides innovative solutions that** meet the challenges of PLC design engineers

Board to Board – Hybrid: ComboStak® 0.80 / 2.00mm

Board to Board - Power: PowerStak® 2.00mm

FPC to Board: FFC/FPC 0.50 - 1.00mm

Input Output: USB

## **Programmable Logic Control – Focus Products**