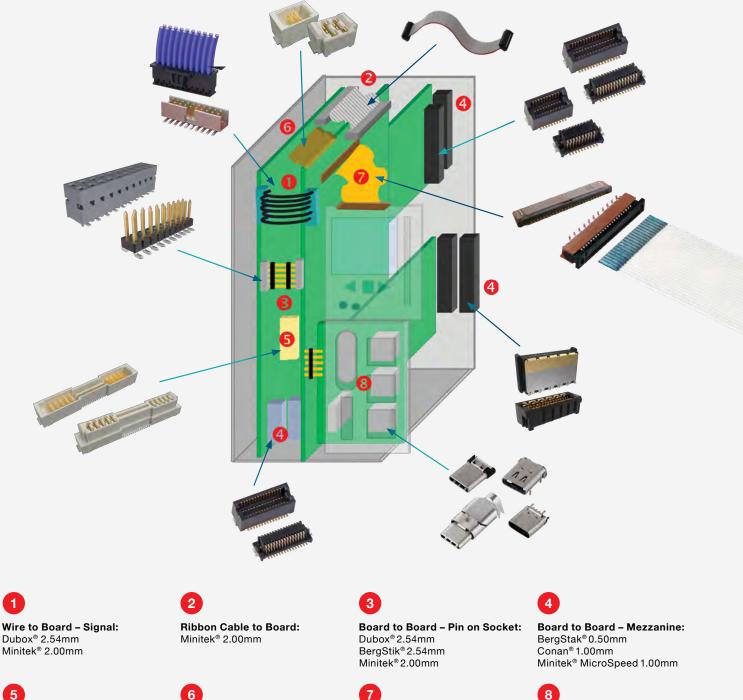

### From modular to integrated PLCs, **Amphenol provides innovative solutions that** meet the challenges of PLC design engineers

Board to Board – Hybrid: ComboStak® 0.80 / 2.00mm

Board to Board - Power: PowerStak® 2.00mm

FPC to Board: FFC/FPC 0.50 - 1.00mm

Input Output: USB

## **Programmable Logic Control – Focus Products**