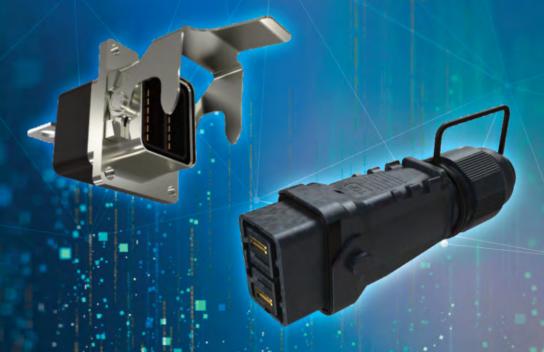

# EazyPwr<sup>TM</sup> Solutions

The next generation of custom power

## Field installable

- Keying options for fool-proof install
- Patented pull tabs for easy-to-release mating and unmating
- Saves time spent installing and replacing the cable

# **Sealed Protection**

- Water resistant IP66 IP69k rated solutions available
- Optional sealing features protect from harsh conditions such as dust, heat, and shock

## **Fuse Technology**

- Optional fused wiring for protection when handling
- LED light indicates if fuse has been overloaded
- Fused safety available on connector and cable side

## **IP69k Field Installable Connector**

**Board Side** 

Cable Side