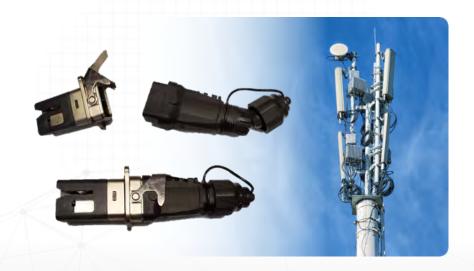

#### **PROBLEM**

Design a field terminable connector that can withstand outdoor conditions

#### **APPLICATION**

Wireless 5G networking tower

#### **SOLUTION**

We designed a custom connector that met all requirements.

- Field termination
- ✓ Water-tight seal
- Provides 80A at 12V

Power Contacts
20A - 125A
Up To
12k Watts

Learn more at https://www.amphenol-cs.com/eazypwr